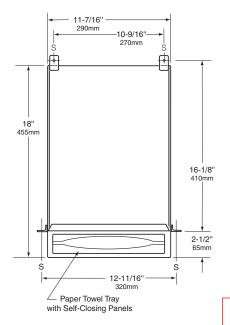

### Rough Wall Opening

12" (305mm) wide 18-1/4" (465mm) high to accept cabinet height plus 6" (152mm) minimum clearance below cabinet 4-1/2" (114mm) minimum recessed depth plus thickness of wall finish

## **INSTALLATION:**

Provide framed rough wall opening 12" (305mm) wide; height should be at least 24-1/4" (615mm), allowing 6" (152mm) minimum recess space below unit for access to towels. Minimum recessed depth required is 4-1/2" (114mm) plus thickness of wall finish. Allow clearance for construction features that may protrude into rough wall opening from opposite wall. Coordinate with mechanical engineer to avoid pipes, vents, and conduits. Mount unit in wall opening with shims between framing and mounting tabs at four points indicated by an S, then secure unit to framing with #8 x 1<sup>1</sup>/<sub>4</sub>" (4.2 x 32mm) sheet-metal screws (not furnished).