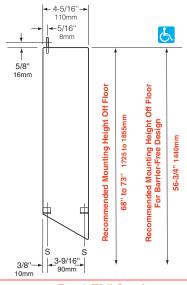

Designer's Notes: Model B-318 is designed for installation in wall prior to installation of surface-mounted framed or unframed mirror (not furnished as part of Model B-318). Bobrick B-290 Series stainless steel angle-frame mirrors are suggested for installation in combination with Model B-318. For standard installations, it is recommended that the unit be located between two layatories. Installation in a non-mirror side wall is recommended where access is needed by physically disabled persons.

## **INSTALLATION:**

Provide framed rough wall opening 12" (305mm) wide; height should be at least 24-1/4" (615mm), allowing 6" (152mm) minimum recess space below unit for access to towels. Minimum recessed depth required is 4-1/2" (114mm) plus thickness of wall finish. Allow clearance for construction features that may protrude into rough wall opening from opposite wall. Coordinate with mechanical engineer to avoid pipes, vents, and conduits. Mount unit in wall opening with shims between framing and mounting tabs at four points indicated by an S, then secure unit to framing with #8 x 1<sup>1</sup>/<sub>4</sub>" (4.2 x 32mm) sheet-metal screws (not furnished).