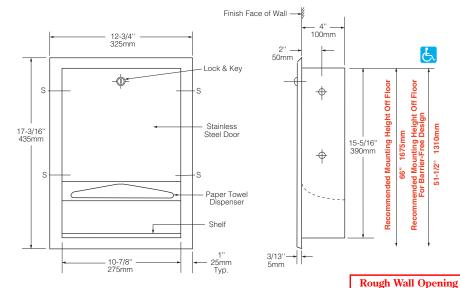

# **INSTALLATION:**

Provide framed rough wall opening 11-1/4" wide x 15-5/8" high (285 x 395mm). Minimum recessed depth required to finish face of wall is 4" (102mm). Allow clearance for construction features that may protrude into rough wall opening from opposite wall. Coordinate with mechanical engineer to avoid pipes, vents, and conduits in wall. Mount unit in wall opening with shims between framing and cabinet at all points indicated by an S, then secure unit with #8 x 1-1/4" (M4.2 x 32mm) sheet-metal screws (not furnished by manufacturer).