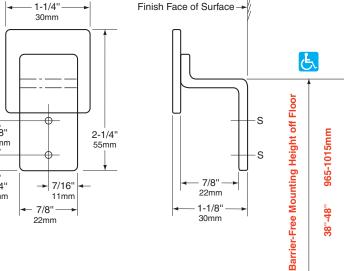

## **INSTALLATION:**

Mount hook on wall using sheet-metal screws, furnished by manufacturer, at points indicated by an *S*. For plaster or dry wall construction, provide concealed backing to comply with local building codes, then secure unit with screws furnished. For other wall surfaces, provide fiber plugs or expansion shields for use with screws furnished, or provide 1/8" (3mm) toggle bolts or expansion bolts.