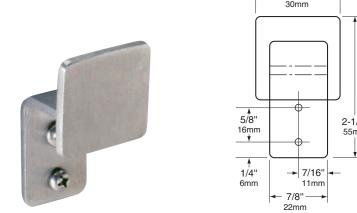

## **MATERIALS:**

18-8 S, type-304, 11-gauge (3.2mm) stainless steel with satin finish. All-welded construction.