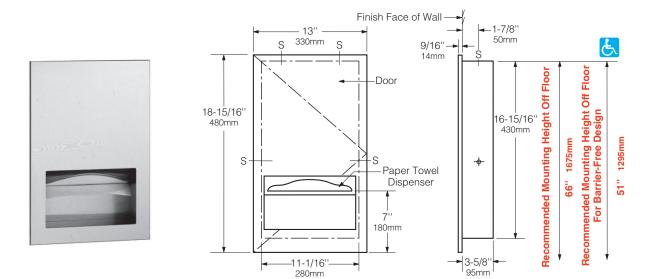

# **Technical Data**

Recessed Paper Towel Dispenser B35903

Rough Wall Opening

11-1/2" (290mm) wide 17-1/4" (440mm) high 3-3/4" (95mm) minimum recessed depth

### **INSTALLATION:**

Provide framed rough wall opening 11-1/2" wide x 17-1/4" high (290 x 440mm). Minimum recessed depth required from finish face of wall is 3-3/4" (95mm). Allow clearance for construction features that may protrude into rough wall opening from opposite wall. Coordinate with mechanical engineer to avoid pipes, vents, and conduits in wall. Mount cabinet with shims between framing and cabinet at all points indicated by an S, then secure unit with sheet-metal screws furnished by manufacturer.