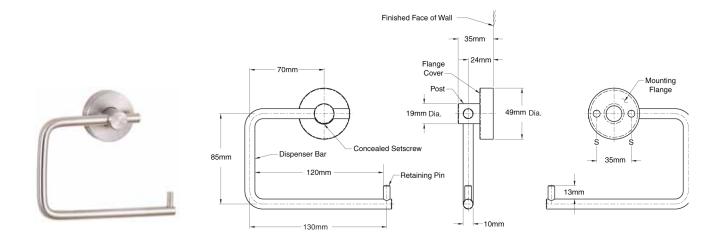

## **MATERIAL:**

**Post** — 18-8 S, type-304, 19mm (3/4") diameter, solid stainless steel rod with satin-finish. Post and Concealed Mounting Threaded Flange are machined as one piece.

**Dispenser Bar** — 18-8 S, type-304, 9.5mm (3/8") diameter, solid stainless steel rod with satin-finish. Secured to Post with a concealed set screw allowing for right or left handed assembly.

**Retaining Pin** — 18-8 S, type-304, 6.4mm (1/4") diameter, solid stainless steel rod with satin-finish press fit and secured into Dispenser Bar.

**Concealed Mounting Threaded Flange** — 18-8 S, type-304, 5.6mm (7/32") thick, stainless steel plate with thread on outside edge for fastening cover. 46mm (1-13/16") outside diameter with two holes for attachment to wall.

**Threaded Flange Cover** — 18-8 S, type-304, 1.4mm (17-gauge), machined stainless steel with satin-finish. 49mm (1-15/16") diameter 13mm (1/2") deep. Cover fastens over mounting flange to conceal mounting screws.

## **SPECIFICATION:**

Toilet Tissue Dispenser shall be type-304 stainless steel with satin finish. Toilet Tissue Dispenser shall have 19mm (3/4") diameter Post. Dispenser bar shall be 9.5mm (3/8") diameter, secured to Post with a concealed set screw allowing for right or left handed assembly. Retaining pin shall be 6.4mm (1/4") diameter and pressed into Dispenser bar. Concealed mounting flange shall be 5.6mm (7/32") thick stainless steel plate, 46mm (1-13/16") outside diameter and equipped with two screw holes for attachment and thread on outside edge to fasten cover. Threaded flange cover shall be 1.4mm (17-gauge) stainless steel, 49mm (1-15/16") diameter and shall fasten over mounting flange to conceal mounting screws. Post and mounting flange are to be machined as one piece.