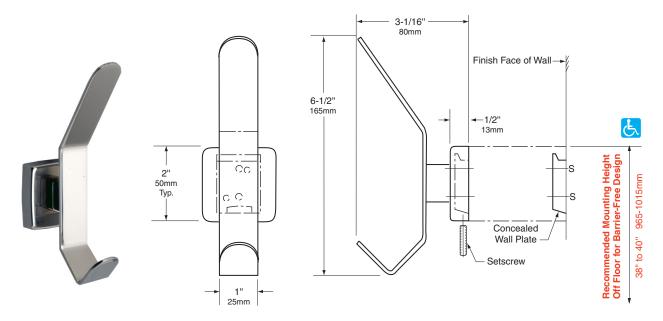

## **MATERIALS:**

**Flange and Support Arm** — 18-8 S, type-304, 22-gauge (0.8mm) stainless steel. Concealed, 16-gauge (1.6mm) stainless steel mounting bracket. All-welded construction. Secured to wall plate with a stainless steel setscrew.

Concealed Wall Plate — 18-8 S, type-304, 16-gauge (1.6mm) stainless steel.

Hook — 18-8 S, type-304, 12-gauge (2.8mm) stainless steel. Welded to the support arm.

## **INSTALLATION:**

To remove concealed wall plate from back of flange and mounting bracket, loosen setscrew. Mount wall plate so prongs are at top; secure with two sheet-metal screws, furnished by manufacturer, at points indicated by an *S*. Engage mounting bracket onto prongs of wall plate, then secure into position by tightening setscrew at bottom of flange.