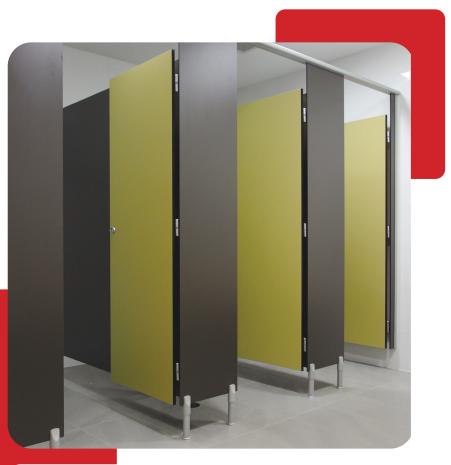

## **OPTIMA** - exclusive toilet and shower partitioning systems

## Recommended application for building types: I prestige projects I office buildings I hotels I I restaurants I hospitals I

- 13mm Solid Compact Laminate Panels and Doors
- Uniquely Designed Adjustable Foot Assembly (Registered design - Patent No.2008900888)
- Gapless Door System for Maximum Privacy
- Designer Style Hardware
- Aluminium Components: Natural Anodized Clear Finish