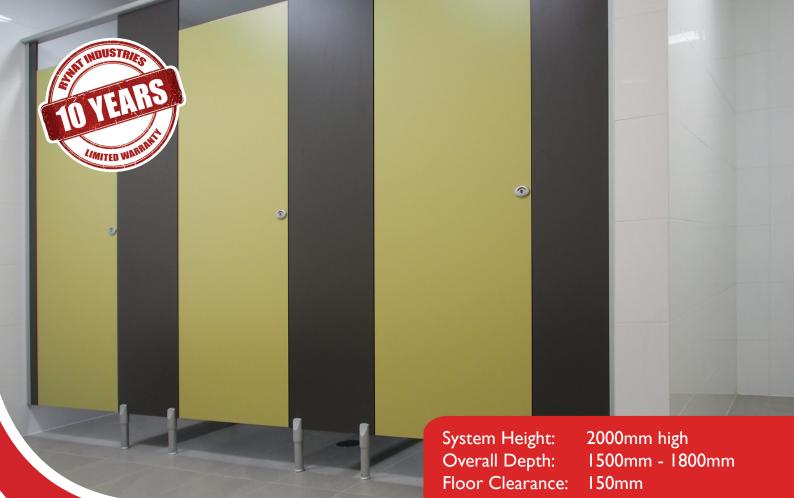

## OPTIMA toilet & shower partitioning system

RYNAT industries 1300 558 518 www.rynat.com.au

## **OPTIMA** - exclusive toilet and shower partitioning systems

## Recommended application for building types: I prestige projects I office buildings I hotels I I restaurants I hospitals I

- 13mm Solid Compact Laminate Panels and Doors
- Uniquely Designed Adjustable Foot Assembly (Registered design - Patent No.2008900888)
- Gapless Door System for Maximum Privacy
- Designer Style Hardware
- Aluminium Components: Natural Anodized Clear Finish