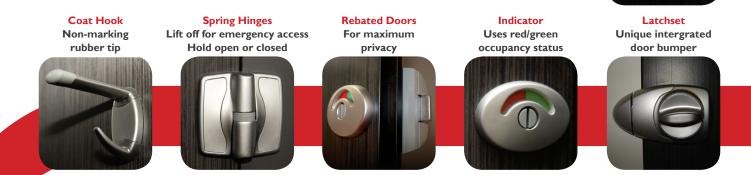

## Recommended application for building types: I prestige projects I office buildings I hotels I I restaurants I hospitals I

- 13mm Solid Compact Laminate Panels and Doors
- Uniquely Designed Adjustable Foot Assembly (Registered design - Patent No.2008900888)
- Gapless Door System for Maximum Privacy
- Designer Style Hardware
- Aluminium Components: Natural Anodized Clear Finish

PO Box 240, Prahran VIC 3181 Fax: +61 8 9258 6270

**Ambulant Latchset** 

Suits Australian Standards AS1428.1-2009