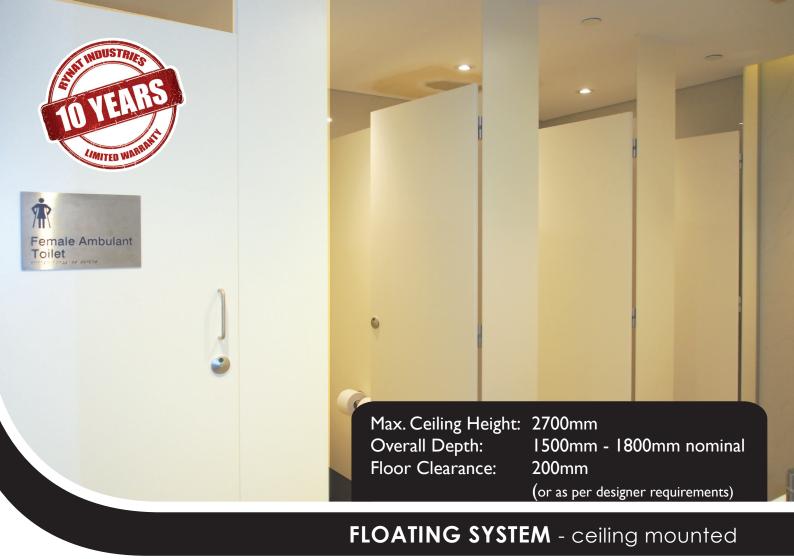

## Recommended applications for building types: | High Rise Office Buildings |

- 13mm Solid Compact Laminate Panels and Doors
- Gapless Door System for Maximum Privacy
- Unobstructed floor space ensuring ease of cleaning
- Frontal Panels fixed to an overhead suspension beam (concealed inside the ceiling space provided by the builder)