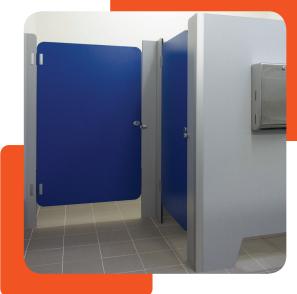

## JUNIOR CUBICLES - toilet partitioning system

Ambulant Latchset

Suits Australian Standards AS1428.1-2009

Recommended applications for building types: I Pre-schools I Kindergartens I Child Care Centres I I Creches I Family Centres I

- 13mm Solid Compact Laminate
- Rounded Safety Corners for Protection
- Floor Fixed for Maximum Stability
- Door Hardware (Optional) Tamper Resistant Bolt Through Type (Standard as shown) or Concealed Screw Fix with Round Indicator
- Vibrant Laminate Colour Range •