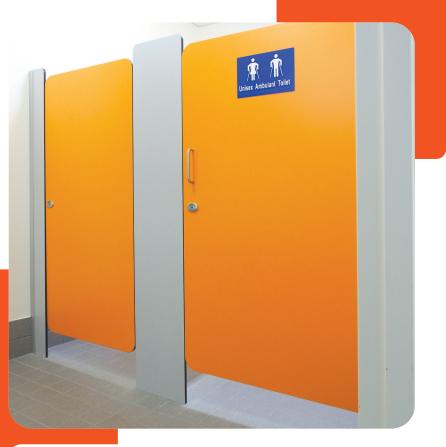

## JUNIOR CUBICLES - toilet partitioning system

Ambulant Latchset

Suits Australian Standards AS1428.1-2009

Recommended applications for building types: I Pre-schools I Kindergartens I Child Care Centres I I Creches I Family Centres I

- 13mm Solid Compact Laminate
- Rounded Safety Corners for Protection
- Floor Fixed for Maximum Stability
- Door Hardware (Optional) Tamper Resistant Bolt Through Type (Standard as shown) or Concealed Screw Fix with Round Indicator
- Vibrant Laminate Colour Range •