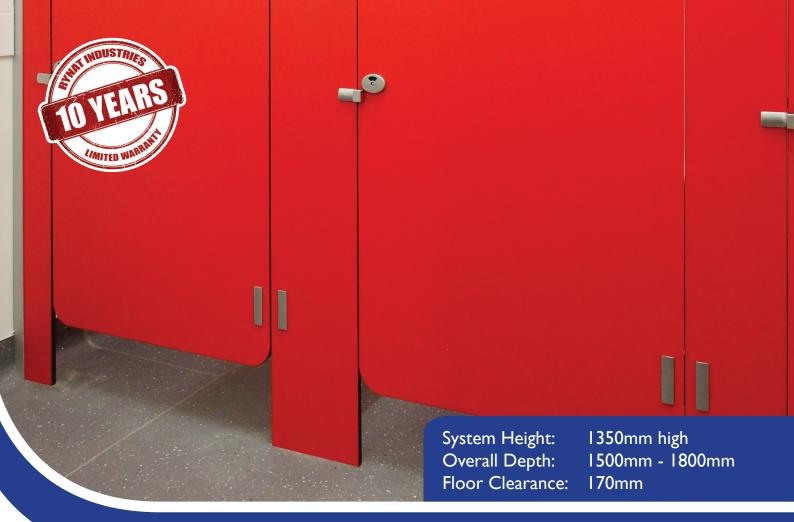

- 13mm Solid Compact Laminate
- Rounded Safety Corners for Protection
- Floor Fixed for Maximum Stability
- Door Hardware (Optional) Tamper Resistant Bolt Through Type (Standard as shown) or Concealed Screw Fix with Round Indicator
- Vibrant Laminate Colour Range •