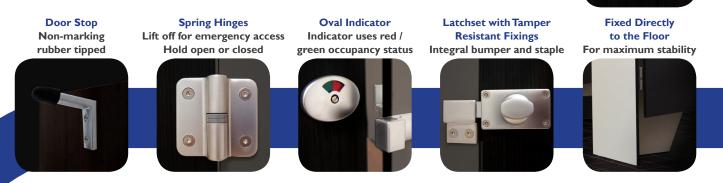

- 13mm Solid Compact Laminate
- Rounded Safety Corners for Protection
- Floor Fixed for Maximum Stability
- Door Hardware (Optional) Tamper Resistant Bolt Through Type (Standard as shown) or Concealed Screw Fix with Round Indicator
- Vibrant Laminate Colour Range •